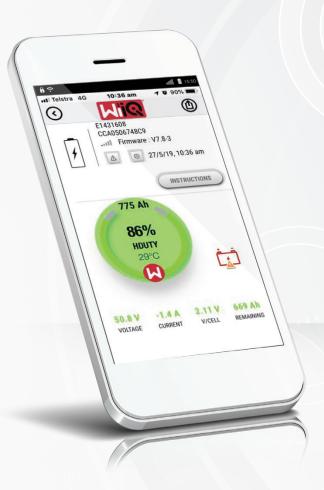

## E Connect

MOBIL F APP

Available free for Android<sup>™</sup> and iOS<sup>®</sup> operating systems, the E Connect<sup>™</sup> mobile app allows users to see and share a range of battery and charger data captured with the Wi-iQ<sup>®</sup> battery monitoring device on smartphones or tablet devices.

On-site, E Connect™ communicates via Bluetooth with nearby Wi-iQ® battery monitoring devices or EnerSys® chargers then displays that operating data on a mobile device. Online, E Connect™ can upload that operating data via the cloud to share with other users or use with Wi-iQ® battery monitoring device Reporting software for an assessment of total battery operation.

## E Connect<sup>™</sup> displays key battery operating data:

- Amp hours (AH) charged/discharged
- Temperature levels
- Voltage levels
- Electrolyte levels (via an optional external sensor)

The E Connect™ app can also be used in conjunction with Wi-iQ° battery monitoring device Report software for full analysis and reporting of total battery operation.